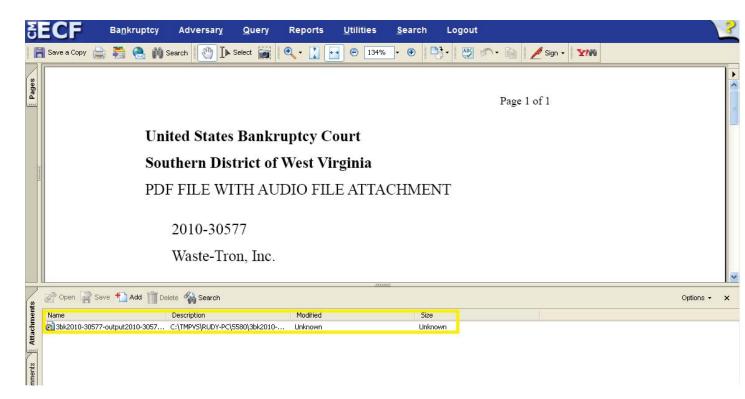

6) Click on the "Attachments" tab located on the lower left-hand border of the PDF file.

| S                    | ECF                                 | Ba <u>n</u> k | ruptcy | Adversary  | Query    | Reports   | <u>U</u> tilities | <u>S</u> earch | Logout  |                                         | 2  |
|----------------------|-------------------------------------|---------------|--------|------------|----------|-----------|-------------------|----------------|---------|-----------------------------------------|----|
| F                    | Save a Copy                         | 2             | 😫 Ø    | Search     | Select 📷 | • • :     | 134%              | - 🛛 🖣          | j - 🔛 🖄 | 🔊 🕶 📔 🥖 Sign 🗸 🍸                        |    |
| Pages                |                                     |               |        |            |          |           |                   |                |         | Page 1 of 1                             |    |
|                      |                                     |               | Un     | ited State | s Bankı  | ruptcy Co | ourt              |                |         |                                         |    |
|                      | Southern District of West Virginia  |               |        |            |          |           |                   |                |         |                                         |    |
|                      | PDF FILE WITH AUDIO FILE ATTACHMENT |               |        |            |          |           |                   |                |         |                                         |    |
|                      |                                     |               |        | 2010-305   | 577      |           |                   |                |         |                                         |    |
|                      |                                     |               |        | Waste-Tr   | on, Inc. |           |                   |                |         |                                         |    |
| Comments Attachments |                                     |               |        |            |          |           |                   |                |         |                                         |    |
| Att                  |                                     |               |        | Case Type  |          | bk        |                   |                |         |                                         |    |
| ents                 |                                     |               |        | Case Num   |          | 2010-3    |                   |                |         |                                         |    |
| Comr                 |                                     |               |        | Case Title |          | Waste-T   |                   | 2 D) (         |         |                                         |    |
|                      |                                     |               |        | Audio Dat  |          |           | 010 2:38:1        |                | 0 20577 | · • • • • • • • • • • • • • • • • • • • |    |
|                      |                                     |               |        | Audio File | Name :   | 36k20     | 10-30577-         | output201      | 0-30577 | 7_2010-11-03_14-38-12.m                 | p. |

7) A new section will appear in the PDF file displaying the name of the audio file.

8) Double click on the name of the file (you can also click on the file name and then click Open or Save) and the computer will open an instance of Windows Media Player and commence download and audio playback <u>or</u> a pop-up window from Adobe Acrobat will warn of you the dangers of opening attachments. Since these files are attached by the court directly, they will be virus free. Click OK to open the file and the default audio player for your computer will begin playing the file.