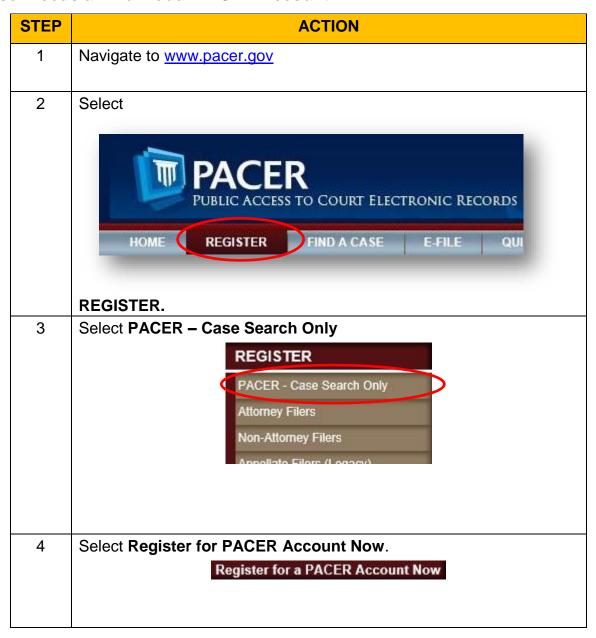

## **Register for New PACER Account**

## User needs an Individual PACER Account

| STEP | ACTION |
|------|--------|
|      |        |

| STEP | ACTION                                                                                                                                                                                                                                                                                                                                                                                                                                                                                                                                  |
|------|-----------------------------------------------------------------------------------------------------------------------------------------------------------------------------------------------------------------------------------------------------------------------------------------------------------------------------------------------------------------------------------------------------------------------------------------------------------------------------------------------------------------------------------------|
| 7    | Enter the payment information to be saved. This screen is optional.                                                                                                                                                                                                                                                                                                                                                                                                                                                                     |
|      | Providing a credit card is optional. If you would like to register without providing a credit card, click Next below without entering any information on this screen. For instant access to PACER, we will validate the credit card information you provide here. There is no registration charge; however, the credit card will be charged quarterly for any fees incurred. If you submit your registration request without providing credit card information, you will receive an activation code by U.S. mail in 7-10 business days. |
| 8    | Confirm you have read the policies and procedures.                                                                                                                                                                                                                                                                                                                                                                                                                                                                                      |