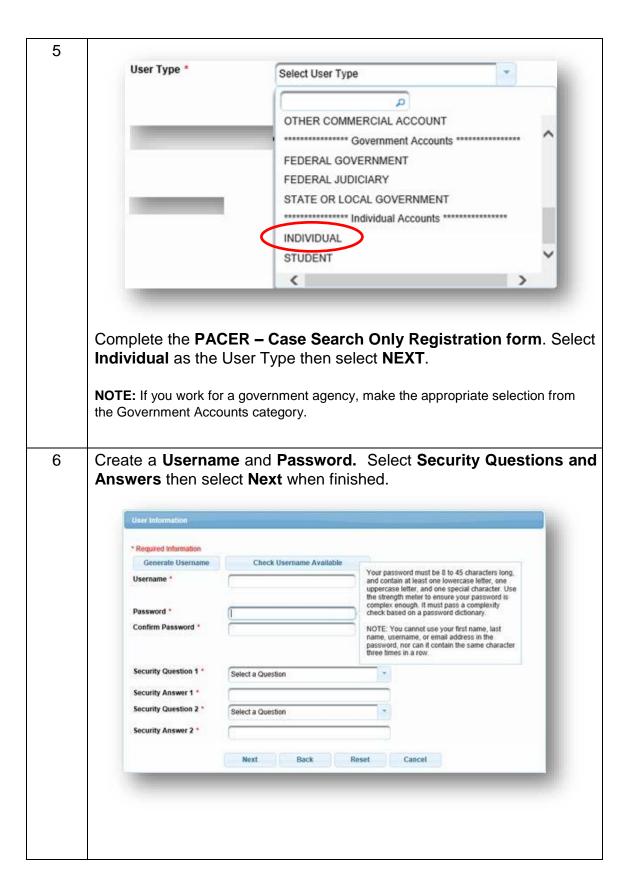

## **Register for New PACER Account**

## User needs an Individual PACER Account

| STEP | ACTION |
|------|--------|
|      |        |

| STEP | ACTION                                                                                                                                                                                                                                                                                                                                                                                                                                                                                                                                  |
|------|-----------------------------------------------------------------------------------------------------------------------------------------------------------------------------------------------------------------------------------------------------------------------------------------------------------------------------------------------------------------------------------------------------------------------------------------------------------------------------------------------------------------------------------------|
| 7    | Enter the payment information to be saved. This screen is optional.                                                                                                                                                                                                                                                                                                                                                                                                                                                                     |
|      | Providing a credit card is optional. If you would like to register without providing a credit card, click Next below without entering any information on this screen. For instant access to PACER, we will validate the credit card information you provide here. There is no registration charge; however, the credit card will be charged quarterly for any fees incurred. If you submit your registration request without providing credit card information, you will receive an activation code by U.S. mail in 7-10 business days. |
| 8    | Confirm you have read the policies and procedures.                                                                                                                                                                                                                                                                                                                                                                                                                                                                                      |